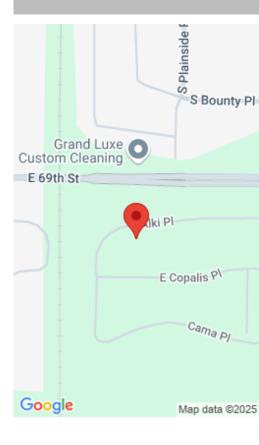

#### <u>\$305,00</u>0.00

6166 S ALKI PL

https://harr-lemme.com

SF-Donahoe Farms Add- Lot 2A-Blk 2

- 3 beds
- 3 baths
- Town Home, Two Story
- None, RESIDENTIAL
- Active-New
- 1517 sq ft