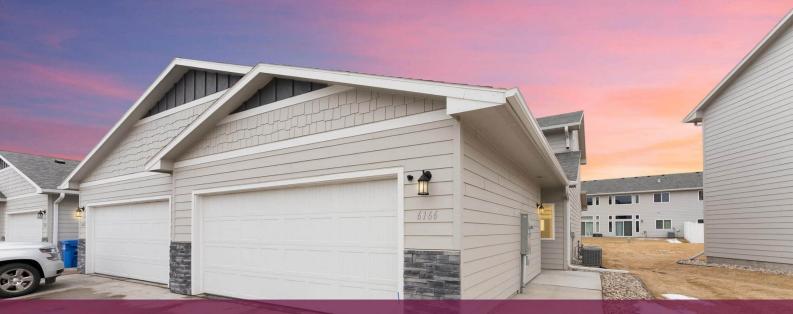

#### <u>\$305,00</u>0.00

6166 S ALKI PL

https://harr-lemme.com

SF-Donahoe Farms Add- Lot 2A-Blk 2

- 3 beds
- 3 baths
- Town Home, Two Story
- None, RESIDENTIAL
- Active-New
- 1517 sq ft

#### Basics

Category: None, RESIDENTIAL Status: Active-New Bathrooms: 3 baths Floor level: 993 Lot size: 4421 sq ft

Type: Town Home, Two Story Bedrooms: 3 beds Total rooms: 6 Area: 1517 sq ft Year built: 2021

#### **Building Details**

Floor covering: Carpet, Vinyl Exterior material: Cement Hardboard, Part Brick Parking: Attached Basement: None
Roof: Shingle Composition