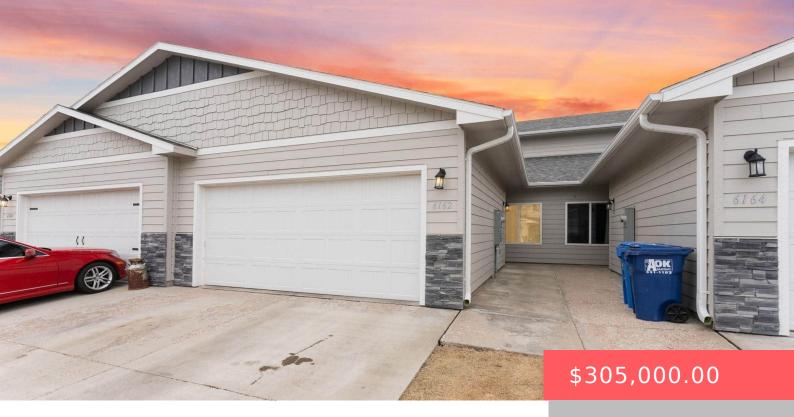

#### **6162 S ALKI PL**

https://harr-lemme.com

Sf - Donahoe Farms Add - Lot 2C - Blk 2

- 3 beds
- 3 baths
- Town Home, Two Story
- None, RESIDENTIAL
- Active-New
- 1655 sq ft

#### **Basics**

Category: None, RESIDENTIAL Type: Town Home, Two Story

Status: Active-New Bedrooms: 3 beds

Bathrooms: 3 baths Total rooms: 9

**Floor level:** 1105 **Area:** 1655 sq ft

**Lot size: 3877** sq ft **Year built:** 2021

## **Building Details**

Floor covering: Carpet, Tile, Vinyl Basement: None

**Exterior material:** Hard Board, Stone/Stone Veneer **Roof:** Shingle Composition

Parking: Attached