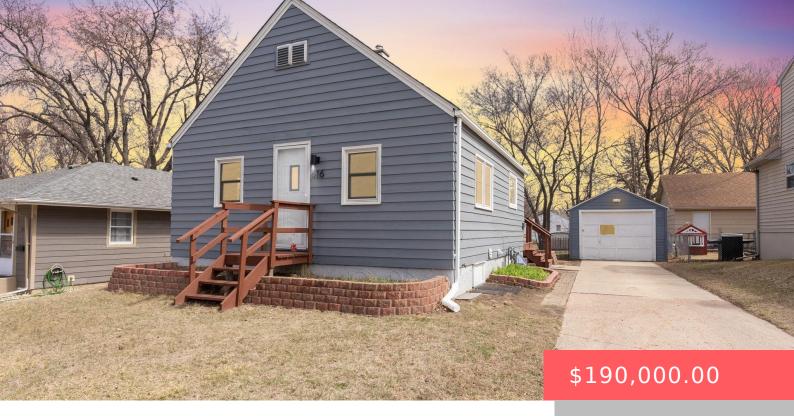

#### **616 S LYNDALE AVE**

https://harr-lemme.com

Lot 12 Block 7 Residence Park Addn To City Of Sioux Falls

- 2 heds
- 2 baths
- Ranch, Single Family
- None, RESIDENTIAL
- Active Contingent Misc Active-New
- 1023 sq ft

### **Basics**

Category: None, RESIDENTIAL Type: Ranch, Single Family

**Status:** Active - Contingent Misc, Active-New **Bedrooms: 2** beds

Bathrooms: 2 baths Total rooms: 7

Floor level: 572 Area: 1023 sq ft

**Lot size: 6072** sq ft **Year built:** 1942

# **Building Details**

Floor covering: Laminate, Wood Basement: Full

**Roof:** Shingle Composition Parking: Detached