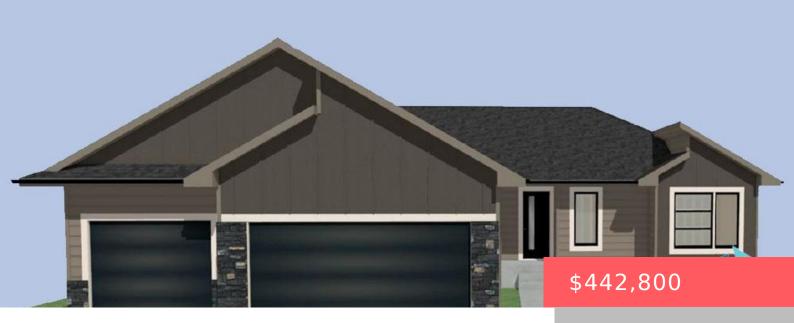

#### LOT 24 BLOCK 6 WILD MEADOWS ADDITION

**Lindsey Theuninck** 

- 3 heds
- 2 haths
- Ranch, Single Family
- New Construction, RESIDENTIAL
- Active
- 1276 sq ft

#### **Basics**

Category: New Construction, RESIDENTIAL Type: Ranch, Single Family

Status: Active Bedrooms: 3 beds

Bathrooms: 2 baths Total rooms: 7

**Floor level:** 1276 sq ft

Lot size: 8050 sq ft Year built: 2025

## **Building Details**

Floor covering: Carpet, Tile, Vinyl Basement: Full

**Exterior material:** Hard Board, Stone/Stone Veneer **Roof:** Shingle Composition

Parking: Attached

#### **Amenities & Features**

**Features:** 3+ Bedrooms Same Level, Main Floor Laundry, Master Bath, Master Bed Main Level, Tray Ceiling, Vaulted Ceiling