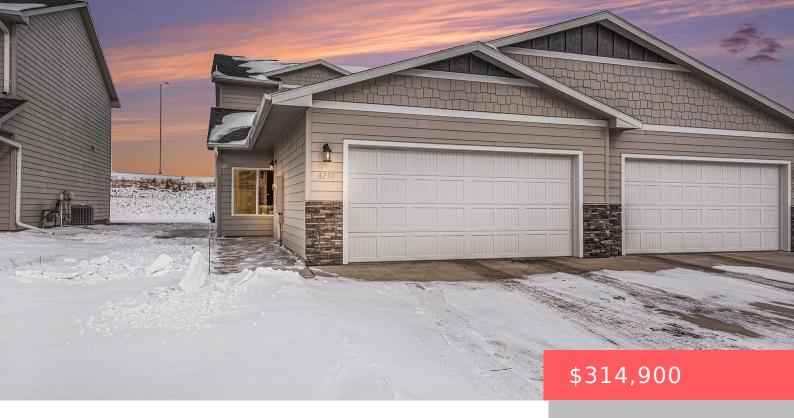

#### **6157 S ALKI PL**

https://harr-lemme.com

Sf - Donahoe Farms Add - Lot 6D - Blk 1

- 3 heds
- 3 baths
- Town Home, Two Story
- None, RESIDENTIAL
- Active-New
- 1680 sq f

#### **Basics**

Category: None, RESIDENTIAL Type: Town Home, Two Story

Status: Active-New Bedrooms: 3 beds

**Bathrooms: 3** baths **Total rooms:** 9

Floor level: 970 Area: 1680 sq ft

**Lot size: 4792** sq ft **Year built:** 2021

## **Building Details**

Floor covering: Carpet, Laminate, Wood Basement: None

**Exterior material:** Hard Board **Roof:** Shingle Composition

Parking: Attached