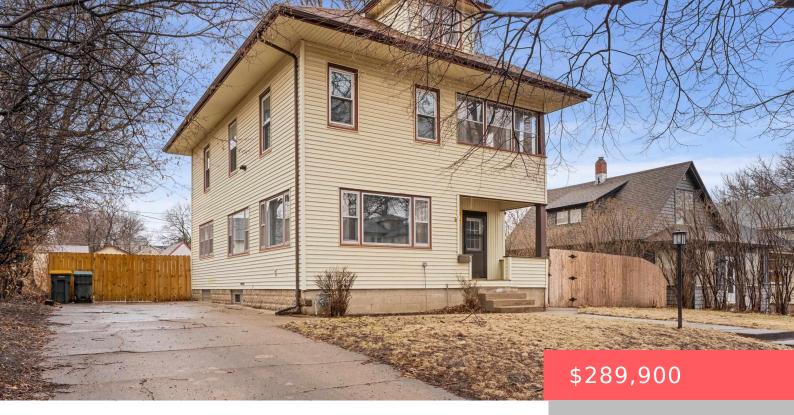

# SIOUX FALLS, SD, 57104

https://harr-lemme.com

Lot 7 & 8, Blk 21, Folsomâ∏s 2nd Addn to Sioux Falls

- 5 hads
- 3 baths
- Single Family, Two Story
- None, RESIDENTIAL
- Active
- 2277 sq ft

#### **Basics**

Category: None, RESIDENTIAL Type: Single Family, Two Story

Status: Active Bedrooms: 5 beds

**Bathrooms: 3** baths **Total rooms:** 12

Floor level: 966 Area: 2277 sq ft

**Lot size: 9372** sq ft **Year built:** 1915

# **Building Details**

Floor covering: Carpet, Laminate, Vinyl Basement: Full

**Exterior material:** Vinyl **Roof:** Shingle Composition

Parking: Detached