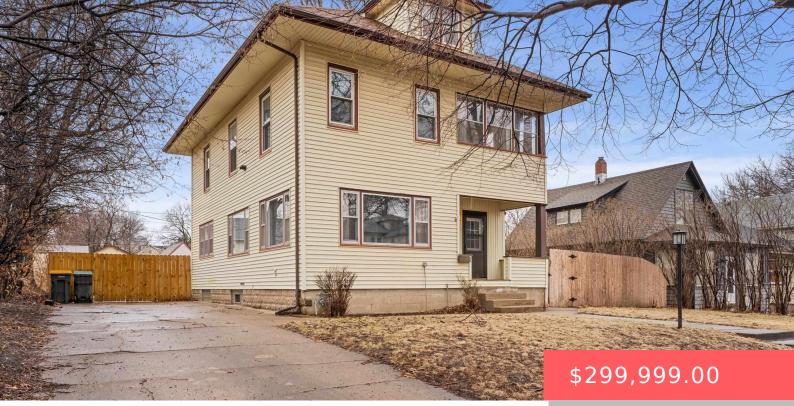

#### **615 S WALTS AVE**

https://harr-lemme.com

Lot 7 & 8, Blk 21, Folsomâ

- 5 beds
- 3 baths
- Single Family, Two Story
- None, RESIDENTIAL
- Active
- 2277 sq ft

#### Basics

Category: None, RESIDENTIAL Status: Active Bathrooms: 3 baths Floor level: 966 Lot size: 9372 sq ft Type: Single Family, Two Story Bedrooms: 5 beds Total rooms: 12 Area: 2277 sq ft Year built: 1915

# **Building Details**

Floor covering: Carpet, Laminate, Vinyl Exterior material: Vinyl Parking: Detached Basement: Full Roof: Shingle Composition