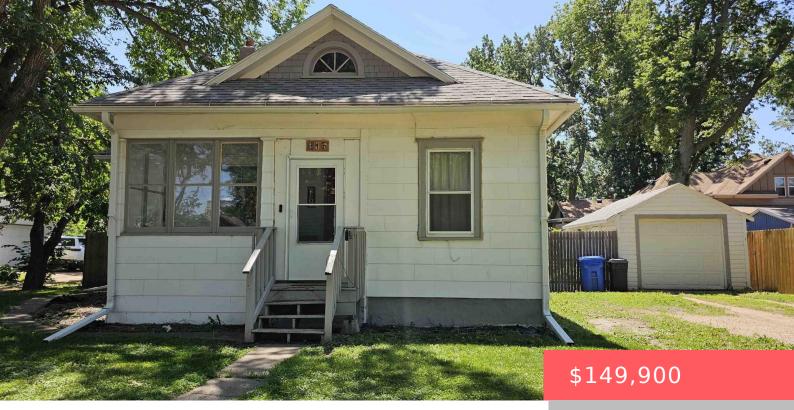

#### E1/2 LOT 7 & N1/2 E1/2 LOT 8 BLK 2 COB & VAN DOREN #738M

**Rick Trapp** 

- 2 beds
- 1 bath
- Ranch, Single Family
- None, RESIDENTIAL
- Active
- 740 sq ft

#### Basics

Category: None, RESIDENTIAL Status: Active Bathrooms: 1 bath Floor level: 740 Lot size: 5325 sq ft Type: Ranch, Single Family Bedrooms: 2 beds Total rooms: 6 Area: 740 sq ft Year built: 1904

# **Building Details**

Floor covering: Vinyl Exterior material: Slate Parking: Detached

Basement: Full
Roof: Shingle Composition