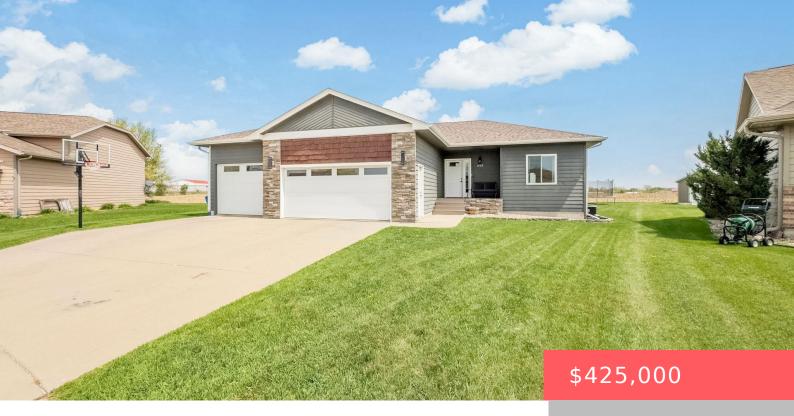

#### LOT 7 BLOCK 2 SPENCER HEIGHTS ADDN TO CITY OF TEA

- 4 beds
- 3 baths
- Ranch, Single Family
- None, RESIDENTIAL
- Active
- 2336 sq ft

#### Basics

Category: None, RESIDENTIAL Status: Active Bathrooms: 3 baths Floor level: 1198 Lot size: 9670 sq ft

Type: Ranch, Single Family Bedrooms: 4 beds Total rooms: 9 Area: 2336 sq ft Year built: 2014

# **Building Details**

Floor covering: Carpet, Laminate, Tile Exterior material: Hard Board, Stone/Stone Veneer Parking: Attached Basement: Full
Roof: Shingle Composition