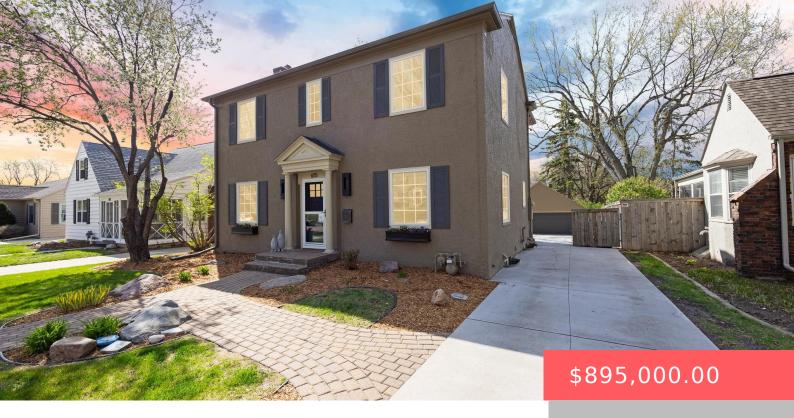

#### **615 E WISWALL PL**

https://harr-lemme.com

Lot 9 Block 4 Baker`S W. L. Addn To City Of Sioux Falls

- 3 heds
- 4 baths
- Single Family, Two Story
- None, RESIDENTIAL
- Active, Active-New
- 2516 sq ft

### **Basics**

Category: None, RESIDENTIAL Type: Single Family, Two Story

Status: Active, Active-New Bedrooms: 3 beds

Bathrooms: 4 baths Total rooms: 13

**Floor level:** 1008 **Area: 2516** sq ft

**Lot size: 7501** sq ft **Year built:** 1941

# **Building Details**

Floor covering: Carpet, Heated, Marble, Tile, Wood Basement: Partial

**Exterior material:** Stucco/Drivit **Roof:** Shingle Composition

Parking: Detached