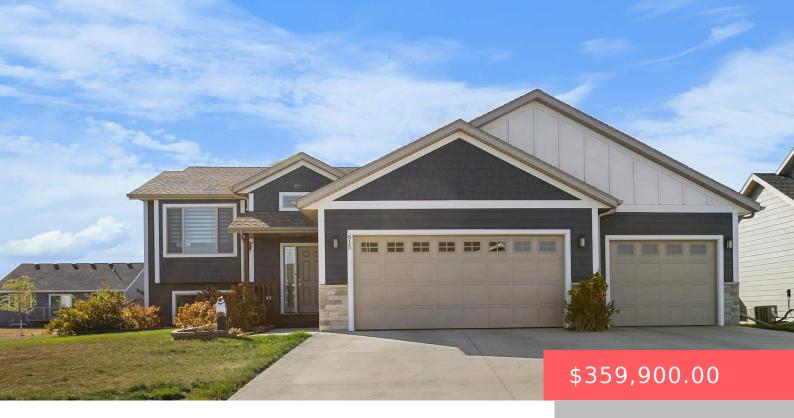

## **615 CREEKSIDE TRL**

https://harr-lemme.com

Hsbg - Creekside Add - Lot 11 - Blk - 3

- 2 beds
- 2 baths
- Single Family, Split Fover
- None, RESIDENTIAL
- Active, Active Contingent Misc. Active-New
- 1045 sq ft

#### **Basics**

Category: None, RESIDENTIAL Type: Single Family, Split Foyer

**Status:** Active, Active - Contingent Misc, Active-New **Bedrooms: 2** beds

Bathrooms: 2 baths Total rooms: 8

**Floor level:** 1045 Area: **1045** sq ft

## **Building Details**

Floor covering: Carpet, Vinyl Basement: Full

**Exterior material:** Cement Hardboard, Stone/Stone Veneer **Roof:** Shingle Composition

Parking: Attached