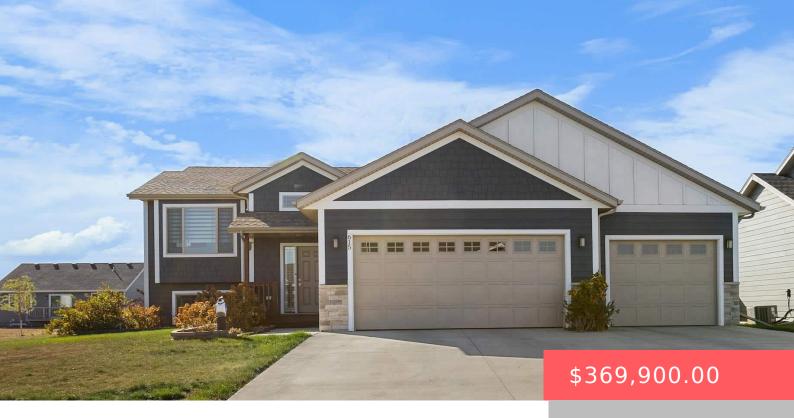

#### **615 CREEKSIDE TRL**

https://harr-lemme.com

Hsbg - Creekside Add - Lot 11 - Blk - 3

- 2 heds
- 2 baths
- Single Family, Split Foyer
- None, RESIDENTIAL
- Active, Active-New
- 1045 sq ft

#### **Basics**

Category: None, RESIDENTIAL Type: Single Family, Split Foyer

Status: Active, Active-New Bedrooms: 2 beds

**Bathrooms: 2** baths **Total rooms:** 8

**Floor level:** 1045 Area: **1045** sq ft

# **Building Details**

Floor covering: Carpet, Vinyl Basement: Full

**Exterior material:** Cement Hardboard, Stone/Stone Veneer **Roof:** Shingle Composition

Parking: Attached