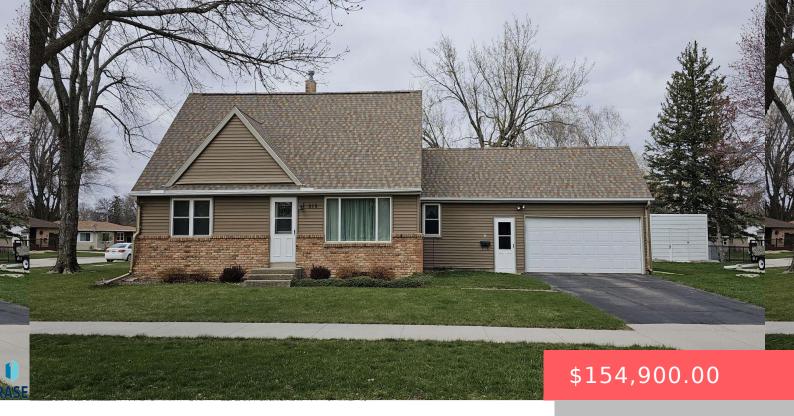

#### **615 9TH ST SW**

https://harr-lemme.com

Nobles's Third Add, lot 10 blk 3

- · 3 heds
- 2 baths
- 1.5 Story, Single Family
- None, RESIDENTIAL
- Active, Active Contingent Misc. Active-New
- 2065 sq ft

### **Basics**

Category: None, RESIDENTIAL Type: 1.5 Story, Single Family

**Status:** Active, Active - Contingent Misc, Active-New **Bedrooms: 3** beds

Bathrooms: 2 baths Total rooms: 6

Floor level: 996 Area: 2065 sq ft

**Lot size: 9568** sq ft **Year built:** 1958

## **Building Details**

Floor covering: Carpet, Vinyl, Wood Basement: Full

**Exterior material:** Part Brick, Vinyl **Roof:** Shingle Composition

**Parking:** Attached