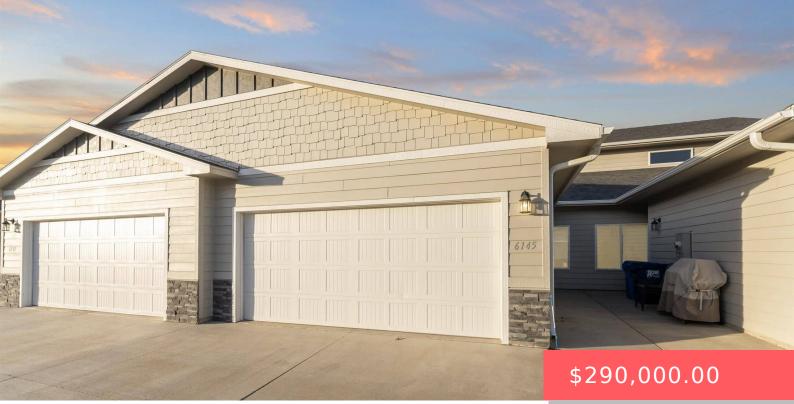

#### 6145 S ALKI PL

https://harr-lemme.com

SF - DONAHOE FARMS ADD - LOT 5C - BLK 1

- 3 beds
- 3 baths
- 1.5 Story, Town Home
- None, RESIDENTIAL
- Active-New
- 1666 sq ft

#### Basics

Category: None, RESIDENTIAL Status: Active-New Bathrooms: 3 baths Area: 1666 sq ft Year built: 2021 Type: 1.5 Story, Town Home Bedrooms: 3 beds Floor level: 1144 Lot size: 3572 sq ft

# **Building Details**

Floor covering: Carpet, Laminate, Vinyl Exterior material: Cement Hardboard, Part Brick Parking: Attached Basement: None
Roof: Shingle Composition