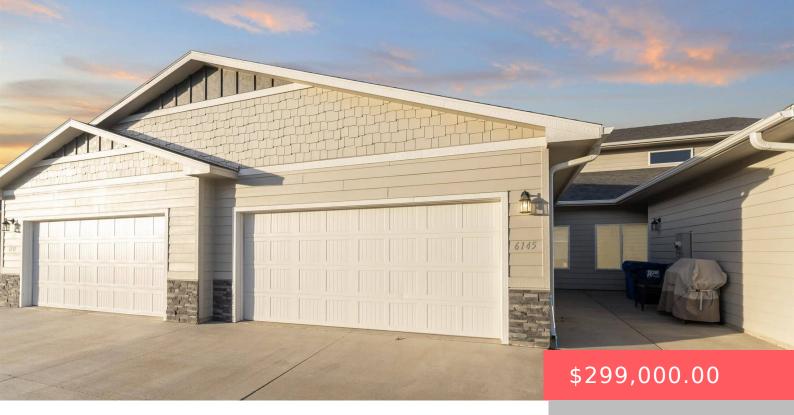

#### **6145 S ALKI PL**

https://harr-lemme.com

SF - DONAHOE FARMS ADD - LOT 5C - BLK 1

- 3 hads
- 3 baths
- 1.5 Story, Town Home
- None, RESIDENTIAL
- Active-New
- 1666 sq ft

#### **Basics**

Category: None, RESIDENTIAL Type: 1.5 Story, Town Home

Bedrooms: 3 beds Status: Active-New Floor level: 1144 Bathrooms: 3 baths

**Area: 1666** sq ft Lot size: 3572 sq ft Year built: 2021

# **Building Details**

Floor covering: Carpet, Laminate, Vinyl Basement: None

**Exterior material:** Cement Hardboard, Part Brick **Roof:** Shingle Composition

Parking: Attached