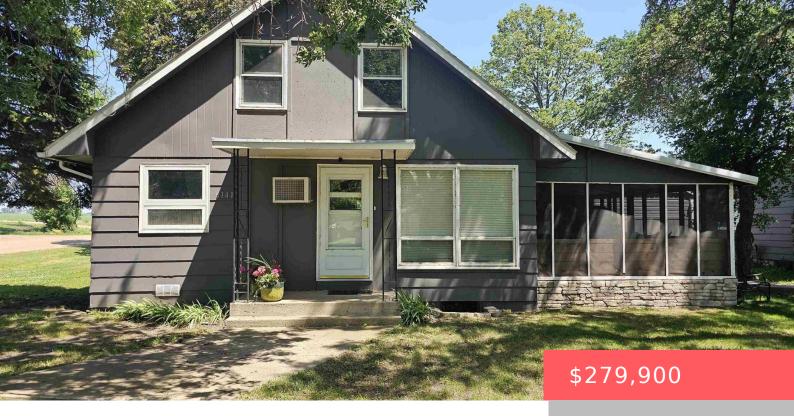

# **MADISON, SD, 57042**

https://harr-lemme.com

LOT 1 PIPER'S ADDITION #2140 Block 20

- 1 hods
- 2 baths
- 1.5 Story, Single Family
- Lake, RESIDENTIAL
- Active
- 1535 sq ft

#### **Basics**

Category: Lake, RESIDENTIAL Type: 1.5 Story, Single Family

Status: Active Bedrooms: 4 beds

**Bathrooms: 2** baths **Total rooms:** 9

**Floor level:** 1130 **Area: 1535** sq ft

**Lot size: 0** sq ft **Year built:** 1964

## **Building Details**

Floor covering: Carpet, Concrete, Laminate, Vinyl Basement: Crawl Space

**Exterior material:** Other **Roof:** Rubber, Shingle Composition

Parking: Attached