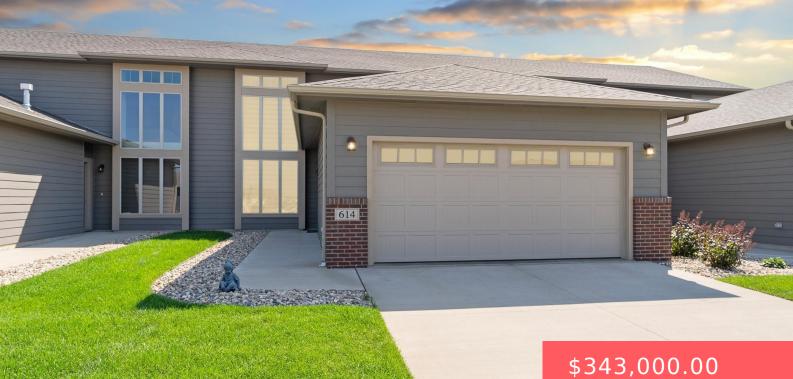

#### **614 S MARY GENE AVE**

https://harr-lemme.com

#### Basics

Category: None, RESIDENTIAL Status: Active, Active-New Bathrooms: 3 baths Floor level: 1206 Lot size: 4461 sq ft Type: Town Home, Two Story Bedrooms: 3 beds Total rooms: 11 Area: 2017 sq ft Year built: 2021

# **Building Details**

Floor covering: Carpet, Laminate, Vinyl Exterior material: Hard Board, Part Brick Parking: Attached Basement: None Roof: Shingle Composition