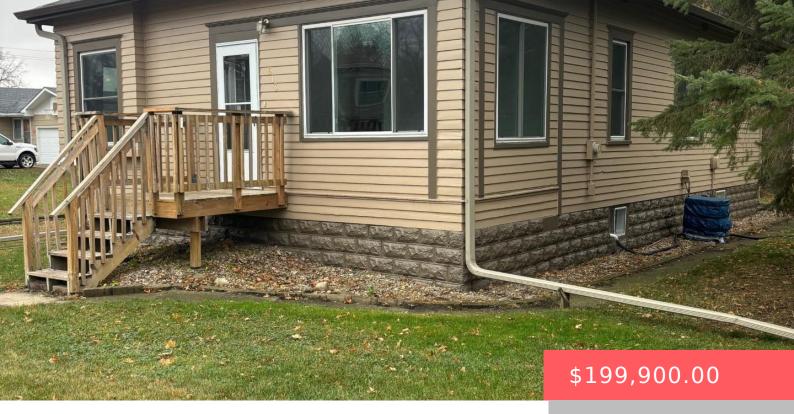

#### **613 W 1ST AVE**

https://harr-lemme.com

2nd Add to W. Lennox, Lot 4 & E 1/2 Lot 5 -Blk 4 & N 1/2 Vac Alley

- 3 hads
- 1 bath
- Ranch, Single Family
- None, RESIDENTIAL
- Active, Active-New
- 1032 sq ft

#### **Basics**

Category: None, RESIDENTIAL Type: Ranch, Single Family

**Status:** Active, Active-New **Bedrooms: 3** beds

Bathrooms: 1 bath

Floor level: 1032

Area: 1032 sq ft

**Lot size: 10367** sq ft **Year built:** 1915

## **Building Details**

Floor covering: Vinyl Basement: Full

**Exterior material:** Cement Hardboard **Roof:** Shingle Composition

Parking: Detached