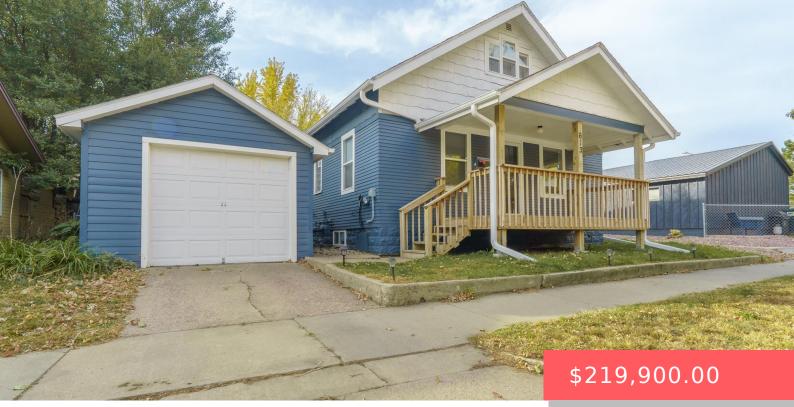

#### 613 E 13TH ST

https://harr-lemme.com

E 50` W 100` 7 Block 27 Gale`S Addn To Sioux Falls

- 2 hode
- 1 bath
- 1.5 Story, Single Family
- None, RESIDENTIAL
- Active, Active-New
- 1019 sq ft

#### Basics

Category: None, RESIDENTIAL Status: Active, Active-New Bathrooms: 1 bath Floor level: 728 Lot size: 2500 sq ft Type: 1.5 Story, Single Family Bedrooms: 2 beds Total rooms: 5 Area: 1019 sq ft Year built: 1922

# **Building Details**

Floor covering: Carpet, Vinyl Exterior material: Wood Parking: Detached

Basement: Full
Roof: Shingle Composition