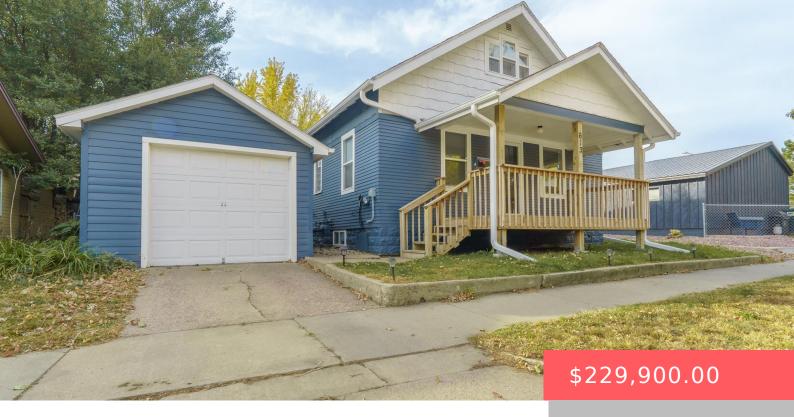

#### 613 E 13TH ST

https://harr-lemme.com

E 50` W 100` 7 Block 27 Gale`S Addn To Sioux Falls

- 2 beds
- 1 bath
- 1.5 Story, Single Family
- None, RESIDENTIAL
- Active, Active-New
- 1019 sq ft

#### **Basics**

Category: None, RESIDENTIAL Type: 1.5 Story, Single Family

**Status:** Active, Active-New **Bedrooms: 2** beds

Bathrooms: 1 bath Total rooms: 5
Floor level: 728 Area: 1019 sq ft

**Lot size: 2500** sq ft **Year built: 1922** 

# **Building Details**

Floor covering: Carpet, Vinyl Basement: Full

**Exterior material:** Wood **Roof:** Shingle Composition

Parking: Detached