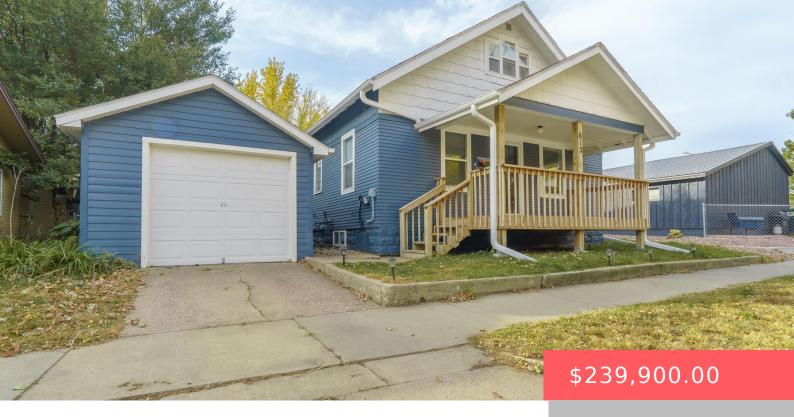

#### 613 E 13TH ST

https://harr-lemme.com

E 50` W 100` 7 Block 27 Gale`S Addn To Sioux Falls

- 2 beds
- 1 bath
- 1.5 Story, Single Family
- None, RESIDENTIAL
- Active-New
- 1019 sq ft

#### **Basics**

Category: None, RESIDENTIAL Type: 1.5 Story, Single Family

Status: Active-New Bedrooms: 2 beds

**Bathrooms: 1** bath **Total rooms:** 5

**Floor level:** 728 **Area: 1019** sq ft

**Lot size: 2500** sq ft **Year built:** 1922

## **Building Details**

Floor covering: Carpet, Vinyl Basement: Full

**Exterior material:** Wood **Roof:** Shingle Composition

Parking: Detached