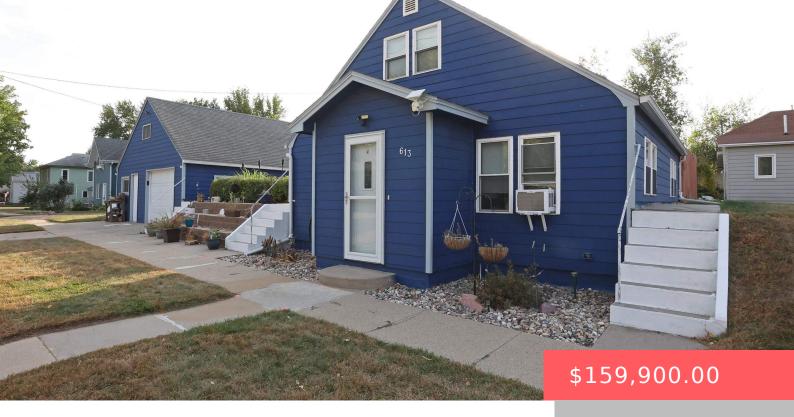

#### **613 CANYON AVE**

https://harr-lemme.com

Lots 13 and 14, Block 1, Harlow 1st Addition to the City of Garretson

- 2 beds
- 1 bath
- 1.5 Story, Single Family
- None, RESIDENTIAL
- Active, Active Contingent Misc. Active-New
- 806 sq ft

### **Basics**

Category: None, RESIDENTIAL Type: 1.5 Story, Single Family

**Status:** Active, Active - Contingent Misc, Active-New **Bedrooms: 2** beds

Bathrooms: 1 bathTotal rooms: 5Floor level: 576Area: 806 sq ft

**Lot size: 6720** sq ft **Year built:** 1952

## **Building Details**

Floor covering: Vinyl Basement: Crawl Space

**Exterior material:** Hard Board **Roof:** Shingle Composition

Parking: Detached