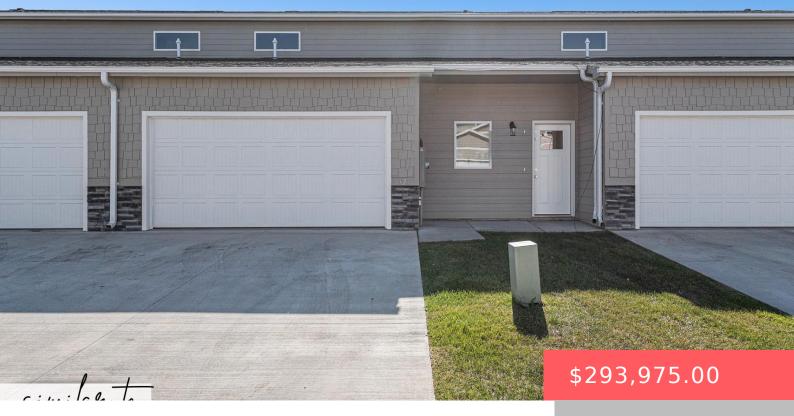

#### **6125 E COPPER PL**

https://harr-lemme.com

LOT 2A BLOCK 2 COPPER CROSSING ADDITION TO THE CITY OF SIOUX FALLS

- 3 heds
- 3 baths
- Town Home, Two Story
- New Construction, RESIDENTIAL
- Active-New
- 1528 sq ft

#### **Basics**

Category: New Construction, RESIDENTIAL Type: Town Home, Two Story

Status: Active-New Bedrooms: 3 beds

Bathrooms: 3 baths Total rooms: 9

Floor level: 875 Area: 1528 sq ft
Lot size: 0 sq ft Year built: 2024

## **Building Details**

Floor covering: Carpet, Laminate, Vinyl Basement: None

**Exterior material:** Cement Hardboard **Roof:** Shingle Composition

Parking: Attached