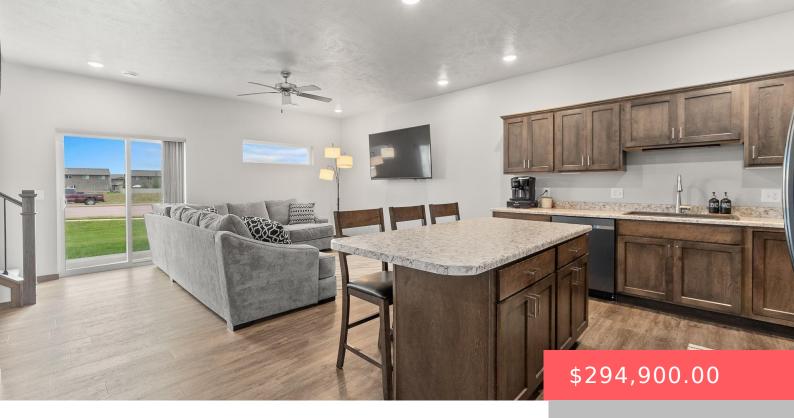

#### **6123 S ALKI PL**

https://harr-lemme.com

SF - DONAHOE FARMS ADD - LOT 3b -BLK 1

- 3 heds
- 3 haths
- Town Home, Two Story
- None, RESIDENTIAL
- Active. Active-New
- 1415 sq ft

#### **Basics**

Category: None, RESIDENTIAL Type: Town Home, Two Story

**Status:** Active, Active-New **Bedrooms: 3** beds

Bathrooms: 3 baths Total rooms: 8

Floor level: 670 Area: 1415 sq ft

**Lot size: 4792** sq ft **Year built:** 2021

# **Building Details**

Floor covering: Carpet, Vinyl Basement: None

**Exterior material:** Hard Board **Roof:** Shingle Composition

Parking: Attached