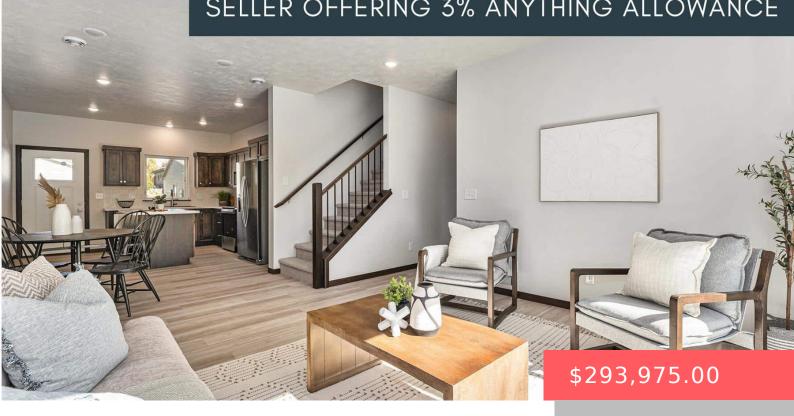

### **6123 E COPPER PL**

https://harr-lemme.com

LOT 2B BLOCK 2 COPPER CROSSING ADDITION TO THE CITY OF SIOUX FALLS

- 3 heds
- 3 baths
- Town Home, Two Story
- New Construction, RESIDENTIAL
- Active-New
- 1528 sq ft

#### **Basics**

Category: New Construction, RESIDENTIAL Type: Town Home, Two Story

Status: Active-New Bedrooms: 3 beds

Bathrooms: 3 baths Total rooms: 9

Floor level: 875 Area: 1528 sq ft

**Lot size: 0** sq ft **Year built:** 2024

# **Building Details**

Floor covering: Carpet, Laminate, Vinyl Basement: None

**Exterior material:** Cement Hardboard **Roof:** Shingle Composition

Parking: Attached