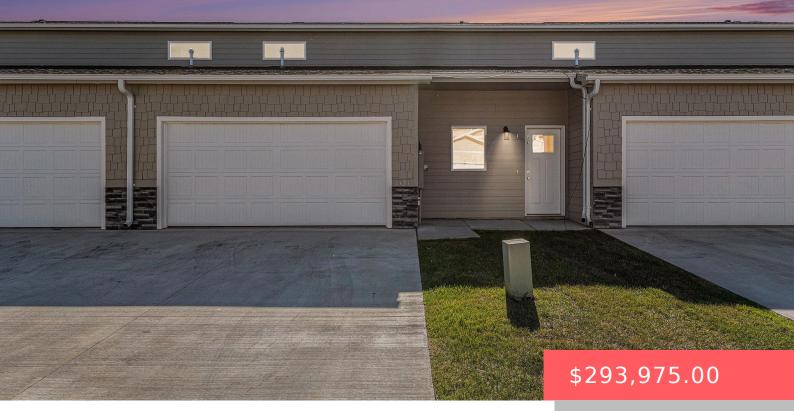

#### 6123 E COPPER PL

https://harr-lemme.com

# LOT 2B BLOCK 2 COPPER CROSSING ADDITION TO THE CITY OF SIOUX FALLS

- 3 beds
- 3 baths
- Town Home, Two Story
- New Construction
   RESIDENTIAL
- Active, Active-New
- 1528 sq ft

#### Basics

Category: New Construction, RESIDENTIAL Status: Active, Active-New Bathrooms: 3 baths Floor level: 875 Lot size: 0 sq ft Type: Town Home, Two Story Bedrooms: 3 beds Total rooms: 9 Area: 1528 sq ft Year built: 2024