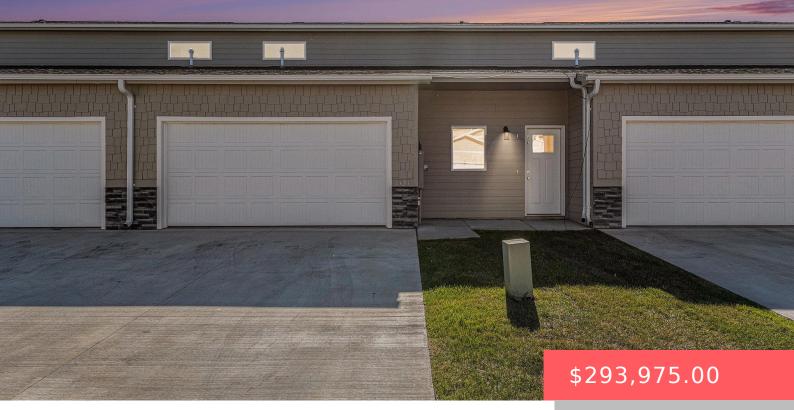

#### 6123 E COPPER PL

https://harr-lemme.com

# LOT 2B BLOCK 2 COPPER CROSSING ADDITION TO THE CITY OF SIOUX FALLS

- 3 beds
- 3 baths
- Town Home, Two Story
- New Construction,
- Active-New
- 1528 sq ft

#### Basics

Category: New Construction, RESIDENTIAL Status: Active-New Bathrooms: 3 baths Floor level: 875 Lot size: 0 sq ft Type: Town Home, Two Story Bedrooms: 3 beds Total rooms: 9 Area: 1528 sq ft Year built: 2024

# **Building Details**

Floor covering: Carpet, Laminate, Vinyl Exterior material: Cement Hardboard Parking: Attached Basement: None Roof: Shingle Composition