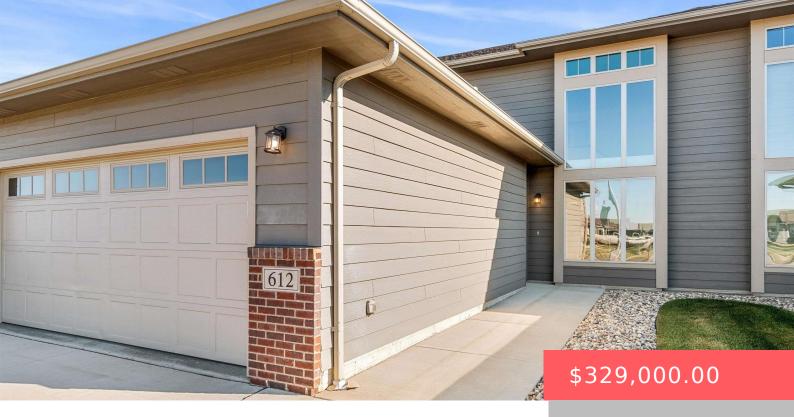

#### **612 S MARY GENE AVE**

https://harr-lemme.com

Lot 20C Block 2 Windmill Ridge Addn

- 3 beds
- 3 baths
- Town Home, Two Story
- None, RESIDENTIAL
- Active-New
- 1976 sq ft

#### **Basics**

Category: None, RESIDENTIAL Type: Town Home, Two Story

Status: Active-New Bedrooms: 3 beds

**Bathrooms: 3** baths **Total rooms:** 7

**Floor level:** 1177 **Area:** 1976 sq ft

**Lot size: 4453** sq ft **Year built:** 2021

## **Building Details**

Floor covering: Carpet, Laminate, Vinyl Basement: None

**Exterior material:** Hard Board, Part Brick **Roof:** Shingle Composition

Parking: Attached