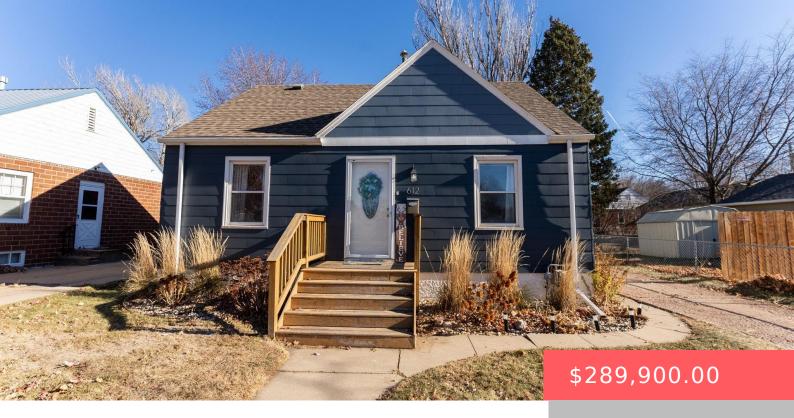

#### **612 S HAWTHORNE AVE**

https://harr-lemme.com

Lot 9 Block 3 Graff's Addition

- 3 heds
- 2 baths
- 1.5 Story, Single Family
- None, RESIDENTIAL
- Active, Active-New
- 1981 sq ft

#### **Basics**

Category: None, RESIDENTIAL Type: 1.5 Story, Single Family

**Status:** Active, Active-New **Bedrooms: 3** beds

Bathrooms: 2 baths

Floor level: 1044

Area: 1981 sq ft

**Lot size: 6364** sq ft **Year built:** 1942

## **Building Details**

Floor covering: Carpet, Laminate, Wood Basement: Full

**Exterior material:** Hard Board **Roof:** Shingle Composition

Parking: Detached