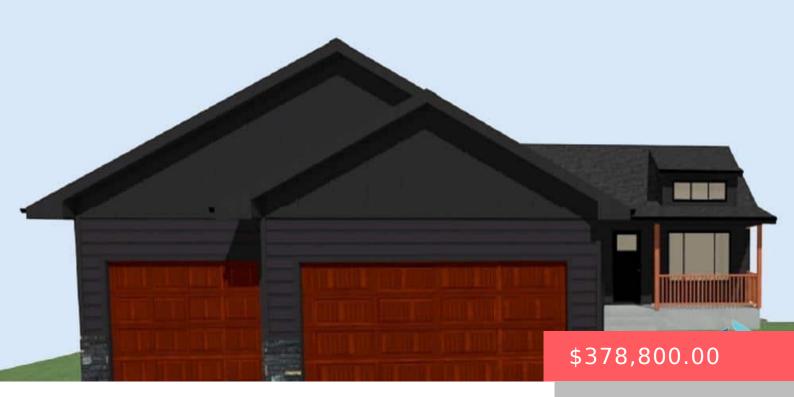

#### **612 N UNION AVE**

https://harr-lemme.com

LOT 24 BLOCK 7 WILD MEADOWS ADDITION

- 2 beds
- 2 baths
- Ranch, Single Family
- New Constructio
- Active-New
- 1057 sq ft

#### Basics

Category: New Construction, RESIDENTIAL Status: Active-New Bathrooms: 2 baths Floor level: 1057 Lot size: 6670 sq ft Type: Ranch, Single Family Bedrooms: 2 beds Total rooms: 6 Area: 1057 sq ft Year built: 2025

# **Building Details**

Floor covering: Carpet, Tile, Vinyl Exterior material: Hard Board, Stone/Stone Veneer Parking: Attached Basement: Full
Roof: Shingle Composition