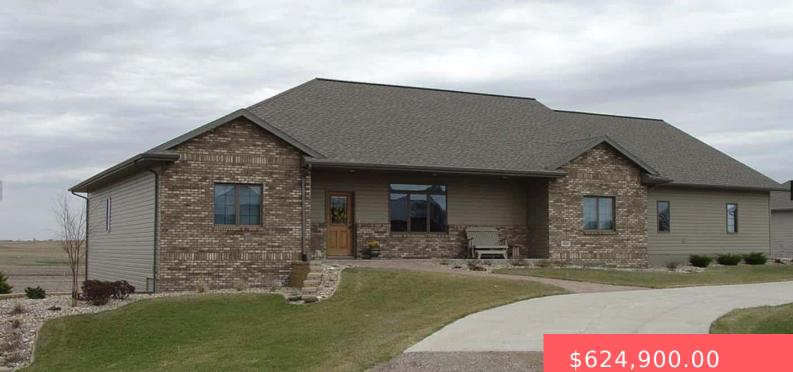

#### **612 MEADOWVIEW DR**

https://harr-lemme.com

MEADOWVIEW ADD LOT 7 & 8 BLK 2

### Basics

Category: None, RESIDENTIAL Status: Active, Active-New, Coming Soon Bathrooms: 3 baths Floor level: 2576 Lot size: 31613 sq ft Type: Ranch, Single Family Bedrooms: 4 beds Total rooms: 11 Area: 4927 sq ft Year built: 2006

# **Building Details**

Floor covering: Carpet, Heated, Tile, Vinyl, Wood Exterior material: Metal, Part Brick Parking: Attached Basement: Full
Roof: Shingle Composition

#### **Amenities & Features**

**Features:** 3+ Bedrooms Same Level, Main Floor Laundry, Master Bath, Master Bed Main Level, Pantry