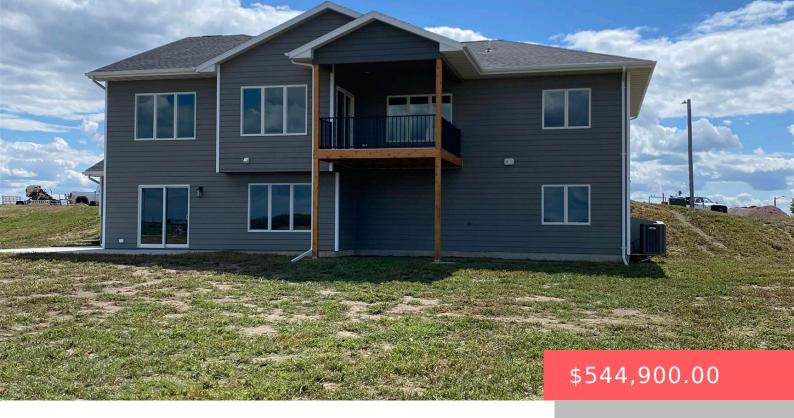

# 612 IVER AVE

https://harr-lemme.com

#### LOT 6 BLOCK 6 GRANT PARK ADDNTO THE CITY OF BALTIC

- 3 beds
- 2 baths
- Ranch, Single Family
- New Construction
   RESIDENTIAL
- Active, Active-New
- 1645 sq ft

#### Basics

Category: New Construction, RESIDENTIAL Status: Active, Active-New Bathrooms: 2 baths Floor level: 1645 Lot size: 12174 sq ft Type: Ranch, Single Family Bedrooms: 3 beds Total rooms: 8 Area: 1645 sq ft Year built: 2024

# **Building Details**

Floor covering: Carpet, Heated, Tile, Vinyl Exterior material: Stone/Stone Veneer, Wood Parking: Attached Basement: Full
Roof: Shingle Composition