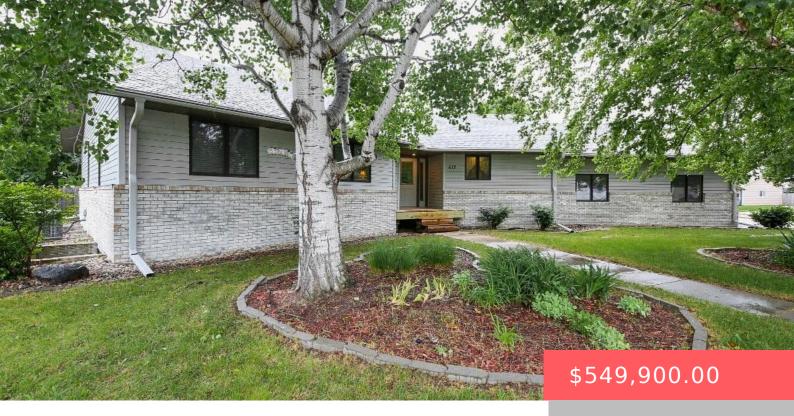

#### **612 HICKORY LN**

https://harr-lemme.com

Lots 1 & 2 Block 6 Lincoln Meadows Subdivision- 2nd parcel 270.51.06.002

- 5 hads
- 3 baths
- Ranch, Single Family
- None, RESIDENTIAL
- Active, Active-New
- 4255 sq ft

#### **Basics**

Category: None, RESIDENTIAL Type: Ranch, Single Family

**Status:** Active, Active-New **Bedrooms: 5** beds

**Bathrooms: 3** baths **Total rooms:** 10

**Floor level:** 2520 **Area: 4255** sq ft

**Lot size: 20455** sq ft **Year built:** 1997

## **Building Details**

Floor covering: Carpet, Laminate, Slate

Basement: Full

**Exterior material:** Cement Hardboard, Part Brick **Roof:** Shingle Composition

Parking: Attached