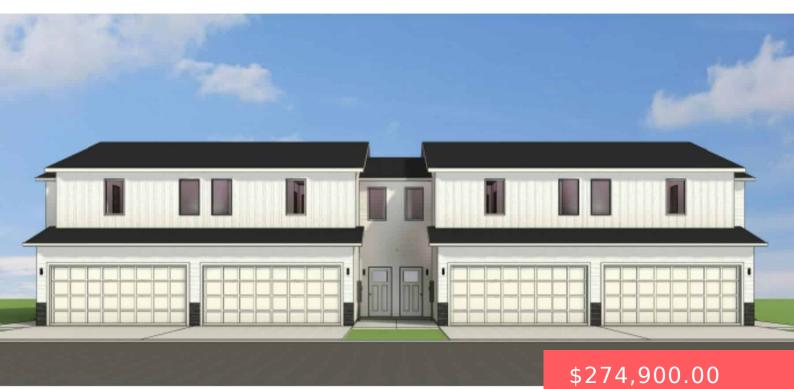

### **6115 S ALKI PL**

https://harr-lemme.com

LOT 2C BLOCK 1 DONAHOE FARMS ADD CITY OF SIOUX FALLS

- J Datiis
- Town Home, Two Story
- New Construction, RESIDENTIAL
- Active. Active-New
- 1251 sa ft

#### **Basics**

Category: New Construction, RESIDENTIAL

Status: Active, Active-New

Bathrooms: 3 baths

**Area: 1251** sq ft

Year built: 2024

Type: Town Home, Two Story

Bedrooms: 3 beds

## **Building Details**

Floor covering: Carpet, Laminate, Vinyl Basement: None

**Exterior material:** Cement Hardboard, Part Brick **Roof:** Shingle Composition

Parking: Attached