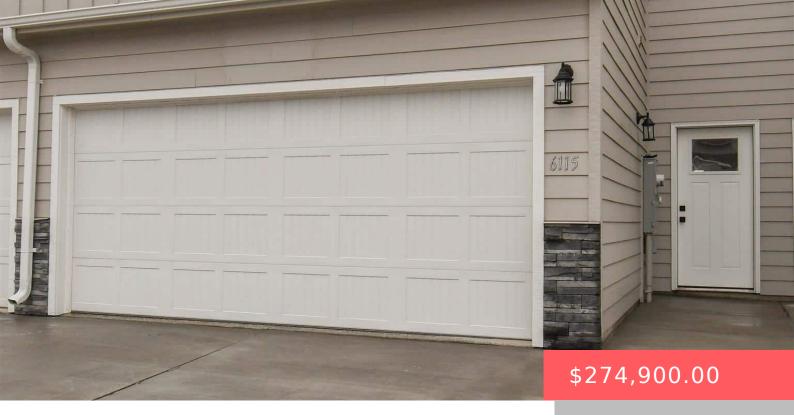

#### **6115 S ALKI PL**

https://harr-lemme.com

Lot 2C Block 1 Donahoe Farms Addn to City of Sioux Falls

- 3 heds
- 3 baths
- Town Home, Two Story
- New Construction, RESIDENTIAL
- Active-New
- 1251 sq ft

#### **Basics**

Category: New Construction, RESIDENTIAL Type: Town Home, Two Story

Bedrooms: 3 beds Status: Active-New

Bathrooms: 3 baths Total rooms: 10 Floor level: 504 **Area: 1251** sq ft

Year built: 2024 Lot size: 3250 sq ft

## **Building Details**

Floor covering: Carpet, Laminate, Vinyl Basement: None

**Exterior material:** Cement Hardboard, Part Brick **Roof:** Shingle Composition

Parking: Attached