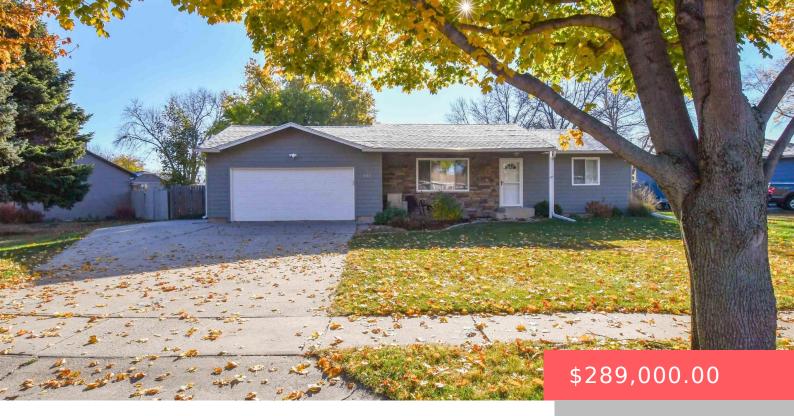

#### 6113 W SIOUX K CT

https://harr-lemme.com

Lot 3 Block 2 Silver Valley Addn to City of Sioux Falls

- 3 hads
- 2 baths
- Ranch, Single Family
- None, RESIDENTIAL
- Active Contingent Misc Active-New
- 1709 sq ft

#### **Basics**

Category: None, RESIDENTIAL Type: Ranch, Single Family

**Status:** Active - Contingent Misc, Active-New **Bedrooms: 3** beds

Bathrooms: 2 baths Total rooms: 8

Floor level: 936 Area: 1709 sq ft

**Lot size: 11570** sq ft **Year built:** 1984

## **Building Details**

Floor covering: Carpet, Laminate, Tile

Basement: Full

**Exterior material:** Cement Hardboard, Stone/Stone Veneer **Roof:** Shingle Composition

Parking: Attached