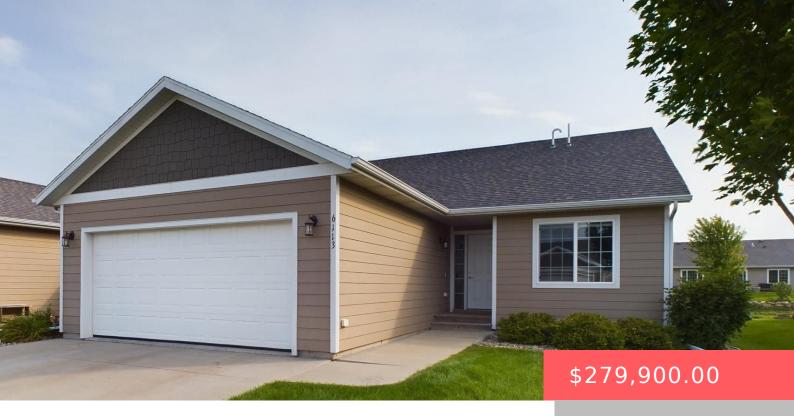

### **6113 W MAXWELL PL**

https://harr-lemme.com

Lot 9A Block 25 Aspen Heights Addn.

- 2 heds
- 2 baths
- Ranch. Town Home
- None, RESIDENTIAL
- Active, Active Contingent Misc. Active-New
- 1167 sa ft

### **Basics**

Category: None, RESIDENTIAL Type: Ranch, Town Home

**Status:** Active, Active - Contingent Misc, Active-New **Bedrooms: 2** beds

Bathrooms: 2 baths Floor level: 1167

**Area: 1167** sq ft **Lot size: 5209** sq ft

# **Building Details**

Floor covering: Carpet, Vinyl Basement: Full

**Exterior material:** Cement Hardboard **Roof:** Shingle Composition

Parking: Attached