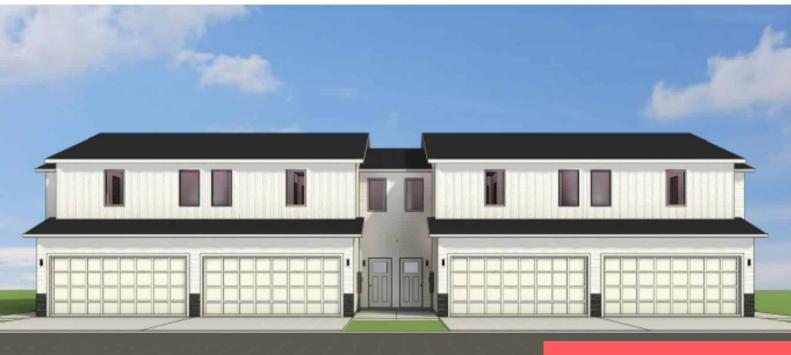

#### 6113 S ALKI PL

https://harr-lemme.com

LOT 2B BLOCK 1 DONAHOE FARMS ADD CITY OF SIOUX FALLS

- \$274,900.00
  - 3 beds
  - 3 baths
  - Town Home, Two Story
  - New Construction
     RESIDENTIAL
  - Active, Active-New
  - 1251 sq ft

#### Basics

Category: New Construction, RESIDENTIAL Status: Active, Active-New Bathrooms: 3 baths Area: 1251 sq ft Year built: 2024 Type: Town Home, Two Story Bedrooms: 3 beds Floor level: 504 Lot size: 0 sq ft

# **Building Details**

Floor covering: Carpet, Laminate, Vinyl Exterior material: Cement Hardboard, Part Brick Parking: Attached Basement: None
Roof: Shingle Composition