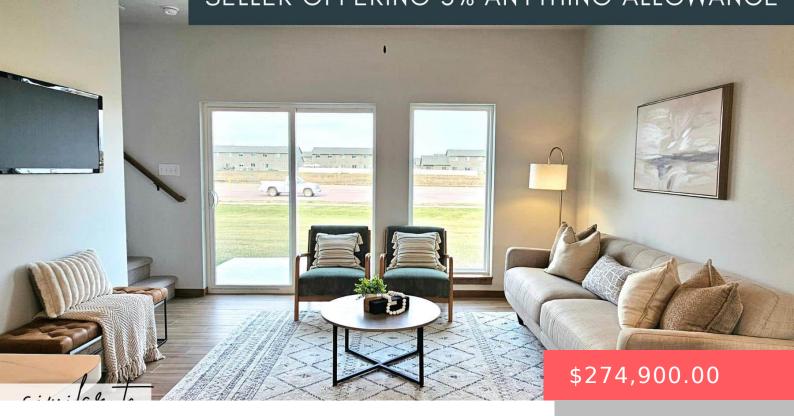

### **6113 S ALKI PL**

https://harr-lemme.com

LOT 2B BLOCK 1 DONAHOE FARMS ADD CITY OF SIOUX FALLS

- 3 heds
- 3 baths
- Town Home, Two Story
- New Construction, RESIDENTIAL
- Active-New
- 1251 sa ft

#### **Basics**

Category: New Construction, RESIDENTIAL Type: Town Home, Two Story

Status: Active-New Bedrooms: 3 beds

Bathrooms: 3 baths Floor level: 504

Area: 1251 sq ft

Year built: 2024

Lot size: 0 sq ft

# **Building Details**

Floor covering: Carpet, Laminate, Vinyl Basement: None

**Exterior material:** Cement Hardboard, Part Brick **Roof:** Shingle Composition

Parking: Attached