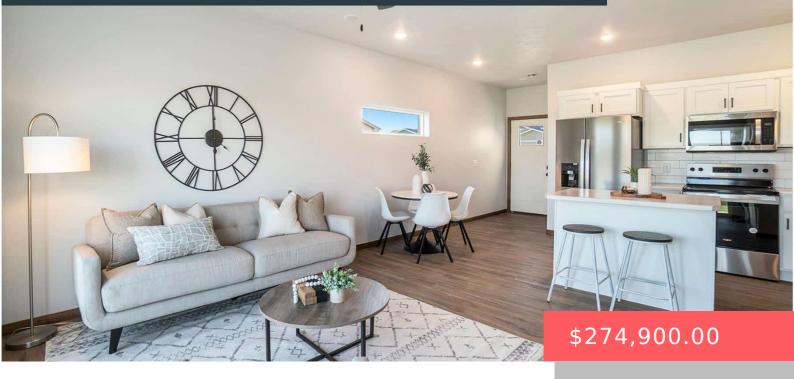

#### LOT 2A BLOCK 1 DONAHOE FARMS ADD CITY OF SIOUX FALLS

- 3 beds
- 3 baths
- Town Home, Two Story
- New Construction, RESIDENTIAL
- Active-New
- 1251 sq ft

## Basics

Category: New Construction, RESIDENTIAL Status: Active-New Bathrooms: 3 baths Area: 1251 sq ft Year built: 2024 Type: Town Home, Two Story Bedrooms: 3 beds Floor level: 504 Lot size: 0 sq ft

# **Building Details**

Floor covering: Carpet, Laminate, Vinyl Exterior material: Cement Hardboard, Part Brick Parking: Attached Basement: None
Roof: Shingle Composition

## **Amenities & Features**

Amenities: Garbage, Lawn Care, Snow Removal

**Features:** 3+ Bedrooms Same Level, Master Bath