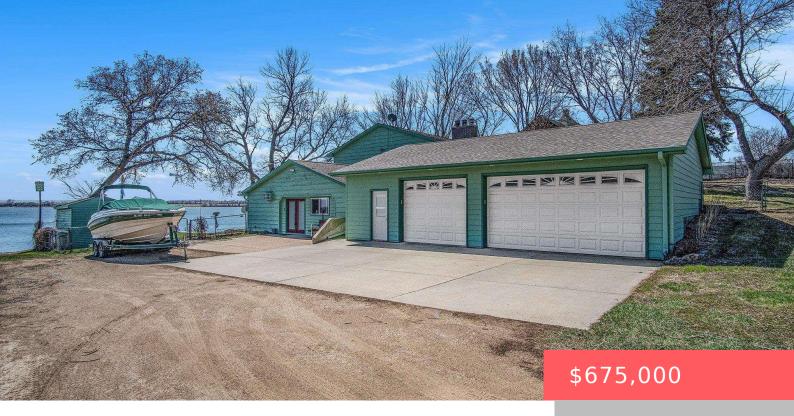

## **MADISON, SD, 57042**

https://harr-lemme.com

E108' RESERVE BETWEEN BLKS 1 & 8 BLK 8 CHAUTAUQUA PLAT #1997

- 4 heds
- 2 baths
- 1.5 Story, Single Family
- Lake, Outside City Limits, RESIDENTIAL
- Active
- 3068 sq ft