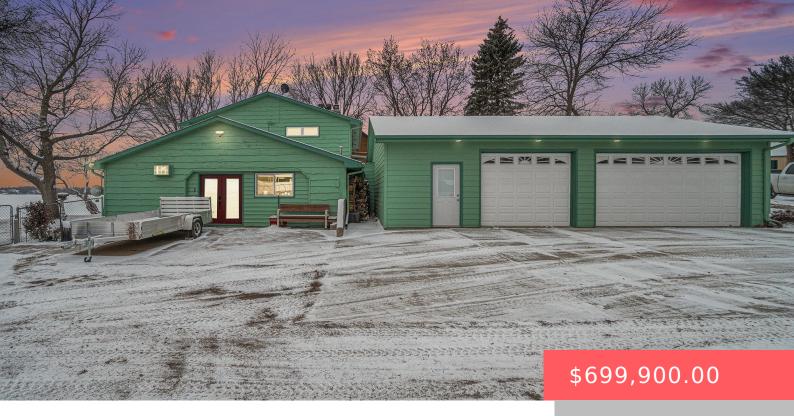

### **6111 DAKOTA AVE**

https://harr-lemme.com

E108' RESERVE BETWEEN BLKS 1 & 8 BLK 8 CHAUTAUQUA PLAT #1997

- 4 heds
- 2 baths
- 1.5 Story, Single Family
- Lake, Outside City Limits, RESIDENTIAL
- Active, Active-New
- 3068 sq fl

#### **Basics**

Category: Lake, Outside City Limits, RESIDENTIAL Type: 1.5 Story, Single Family

Status: Active, Active-New Bedrooms: 4 beds

Bathrooms: 2 baths

Floor level: 1918

Total rooms: 11

Area: 3068 sq ft

**Lot size: 14400** sq ft **Year built:** 1972

## **Building Details**

Floor covering: Carpet, Heated, Slate, Tile, Wood Basement: None

**Exterior material:** Wood **Roof:** Shingle Composition

Parking: Attached