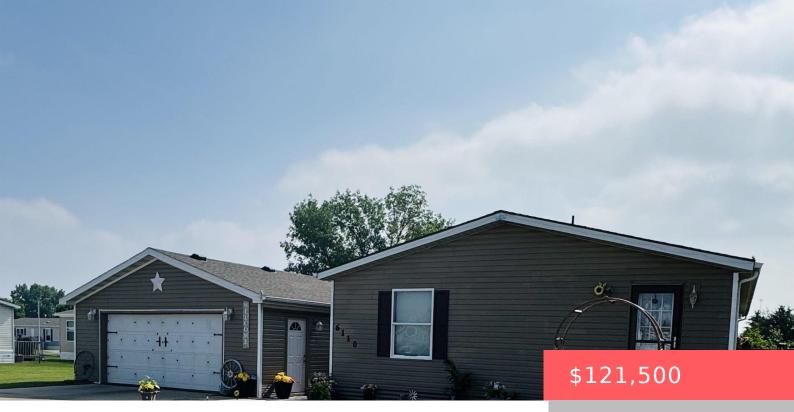

#### SIOUX FALLS, SD, 57106

https://harr-lemme.com

Lot 34 Blk 5 Tract 7 (06-Schu)

- 3 beds
- 2 baths
- Mobile Home, Ranch
- None, RESIDENTIAL
- Active
- 1400 sq ft

#### Basics

Category: None, RESIDENTIAL Status: Active Bathrooms: 2 baths Floor level: 1400 Lot size: 0 sq ft Type: Mobile Home, Ranch Bedrooms: 3 beds Total rooms: 7 Area: 1400 sq ft Year built: 2005