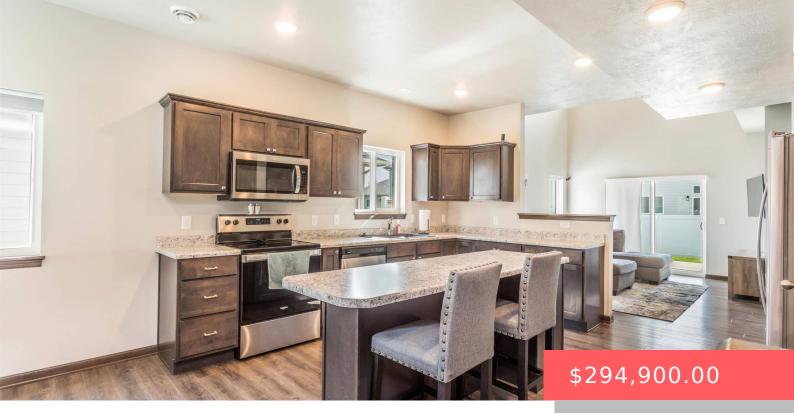

#### 6110 S ALKI PL

https://harr-lemme.com

SF - DONAHOE FARMS ADD - LOT 7 -BLK 2a

- . 2 bode
- 3 baths
- 1.5 Story, Town Home
- None, RESIDENTIAL
- Active, Active Contingent Misc. Active-New
- 1420 sq ft

#### **Basics**

Category: None, RESIDENTIAL Type: 1.5 Story, Town Home

Status: Active, Active - Contingent Misc, Active-New **Bedrooms: 3** beds

Bathrooms: 3 baths Total rooms: 10 Floor level: 1020 Area: 1420 sq ft

## **Building Details**

Floor covering: Carpet, Laminate, Vinyl Basement: None

**Exterior material:** Cement Hardboard, Part Brick **Roof:** Shingle Composition

Parking: Attached