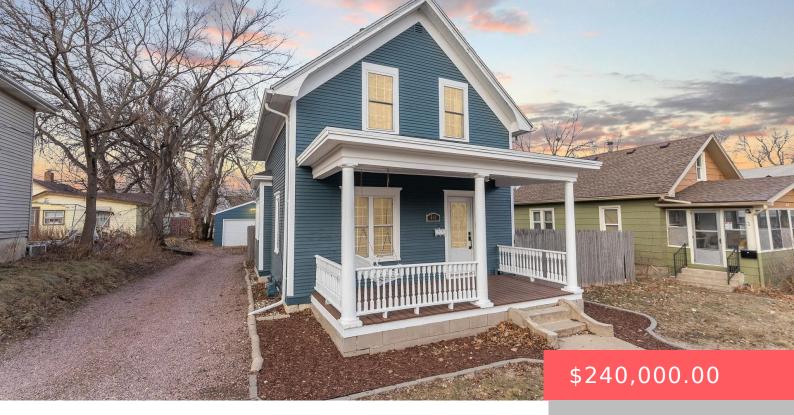

#### **611 N SHERMAN AVE**

https://harr-lemme.com

Lot 11 & 12 Block 2 Lawlers Addn

- 3 hads
- 2 baths
- 1.5 Story, Single Family
- None, RESIDENTIAL
- Active, Active-New
- 1224 sq ft

#### **Basics**

Category: None, RESIDENTIAL Type: 1.5 Story, Single Family

Status: Active, Active-New Bedrooms: 3 beds

Bathrooms: 2 baths Total rooms: 7

Floor level: 720 Area: 1224 sq ft

**Lot size: 6600** sq ft **Year built:** 1905