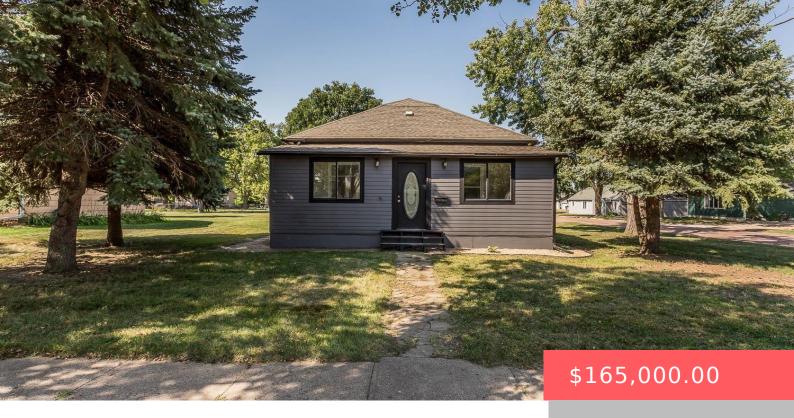

#### **611 N 3RD ST**

https://harr-lemme.com

N 74' OF E 150' BLK 7 - ARMOURS ADD ?BERESFORD

- 2 heds
- 1 bath
- Ranch, Single Family
- None, RESIDENTIAL
- Active. Active-New
- 1288 sq ft

#### **Basics**

Category: None, RESIDENTIAL Type: Ranch, Single Family

**Status:** Active, Active-New **Bedrooms: 2** beds

Bathrooms: 1 bath

Floor level: 1288

Area: 1288 sq ft

**Lot size: 11108** sq ft **Year built:** 1920

# **Building Details**

Floor covering: Carpet, Wood Basement: Crawl Space

**Exterior material:** Wood **Roof:** Shingle Composition

Parking: Detached