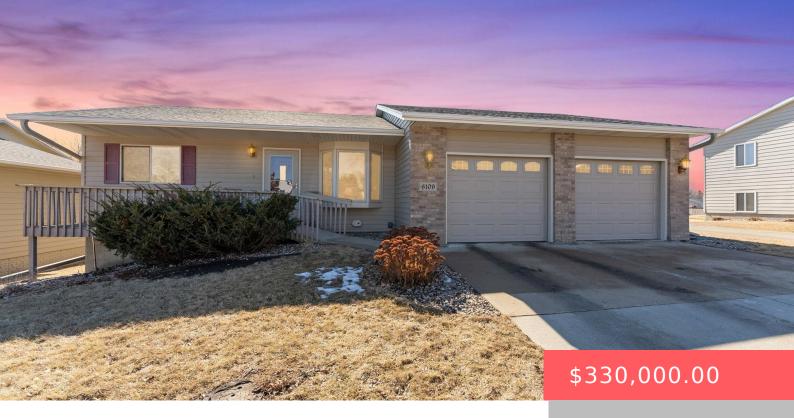

#### 6109 W 43RD ST

https://harr-lemme.com

Lot 3 A Tract K Morrows Addition to the City of Sioux Falls

- 3 heds
- 2 baths
- Ranch, Single Family
- None, RESIDENTIAL
- Active-New
- 1700 sq ft

#### **Basics**

Category: None, RESIDENTIAL Type: Ranch, Single Family

Status: Active-New Bedrooms: 3 beds

Bathrooms: 2 baths Total rooms: 6

**Floor level:** 1072 **Area:** 1700 sq ft

**Lot size: 7930** sq ft **Year built:** 1994

## **Building Details**

Floor covering: Carpet, Vinyl Basement: Partial

**Exterior material:** Metal, Part Brick **Roof:** Shingle Composition

Parking: Attached