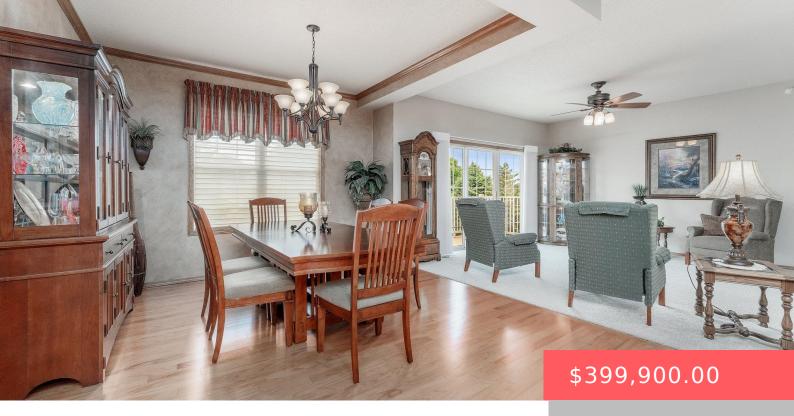

#### **6106 S AVALON AVE**

https://harr-lemme.com

SF - PRAIRIE MEADOWS 2ND ADD-LOT 1-BLK 2 UNIT C205 COPPER LEAF CONDOS

- 2 hads
- 2 baths
- Condominium, Ranch
- None, RESIDENTIAL
- Active. Active-New
- 2170 sq ft

#### **Basics**

Category: None, RESIDENTIAL Type: Condominium, Ranch

Status: Active, Active-New Bedrooms: 2 beds

Bathrooms: 2 baths Total rooms: 6

**Floor level:** 2170 Area: 2170 sq ft

**Lot size: 4225** sq ft **Year built:** 2003

# **Building Details**

Floor covering: Carpet, Tile, Wood Basement: None

**Exterior material:** Hard Board, Stone/Stone Veneer, Stucco/Drivit **Roof:** Shingle Composition

Parking: Attached