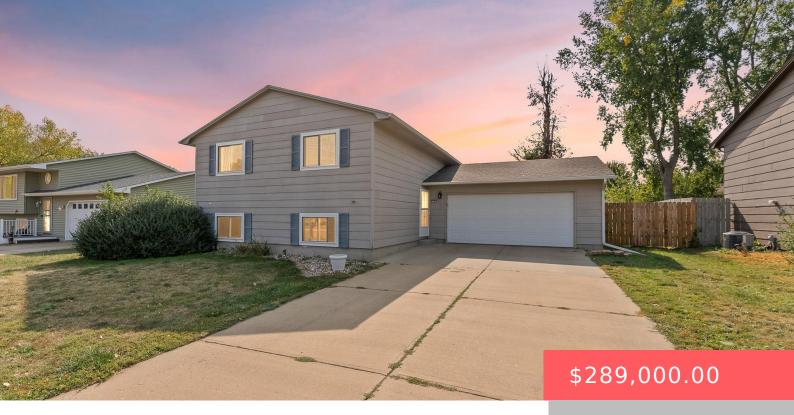

### 6105 W BAKKER PARK DR

https://harr-lemme.com

S.F LINCOLN HIGHLANDS LOT 15 - BLK 14

- 3 hads
- 2 baths
- Single Family, Split Foyer
- None, RESIDENTIAL
- Active, Active-New
- 1584 sq ft

### **Basics**

Category: None, RESIDENTIAL Type: Single Family, Split Foyer

Status: Active, Active-New Bedrooms: 3 beds

Bathrooms: 2 baths Floor level: 884

**Area: 1584** sq ft **Year built:** 1989

# **Building Details**

Floor covering: Carpet, Vinyl Basement: Full

**Exterior material:** Hard Board **Roof:** Shingle Composition

Parking: Attached