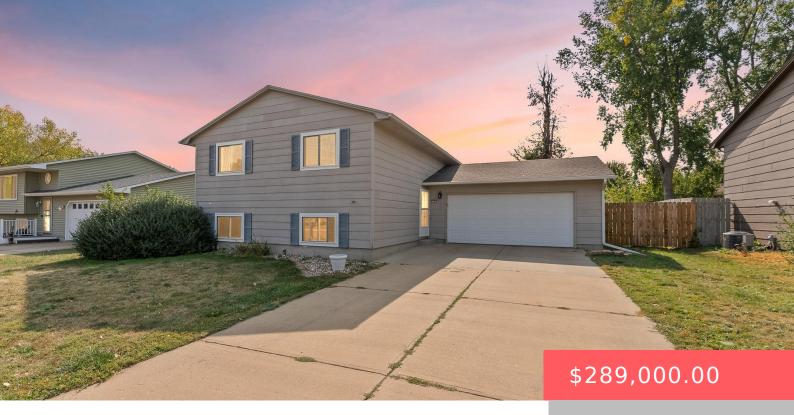

### 6105 W BAKKER PARK DR

https://harr-lemme.com

S.F LINCOLN HIGHLANDS LOT 15 - BLK 14

- 3 hads
- 2 baths
- Single Family, Split Foyer
- None, RESIDENTIAL
- Active, Active-New
- 1584 sq ft

### **Basics**

Category: None, RESIDENTIAL Type: Single Family, Split Foyer

Status: Active, Active-New Bedrooms: 3 beds

Bathrooms: 2 baths Floor level: 884

Area: 1584 sq ft Lot size: 9583 sq ft

Year built: 1989

## **Building Details**

Floor covering: Carpet, Vinyl Basement: Full

**Exterior material:** Hard Board **Roof:** Shingle Composition

Parking: Attached